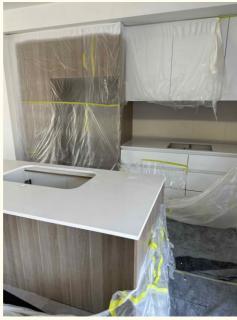

### Building 1 - (lots 1 - 4)

- Aluminum balustrades and screens are now installed.
- Internal and external painting continues to progress.
- Joinery and stone install are nearing completion.
- Internal tiling is complete.
- External tiling to balconies has commenced.
- Built in robes are being installed.
- Render is complete.

## Building 2 - (lots 5 - 8)

- Internal stairs are now completed.
- Tiling continues internally.
- Painting internal and external continues.
- Stone will be installed in the coming weeks.
- Render is nearing completion.