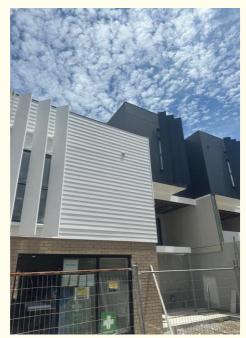

### Building 3 - (Lots 9 - 13)

- External cladding is completed.
- Removal of scaffold around building 3 is underway.
- External painting is completed.
- Internal stairs installed.
- Gyprock completed.